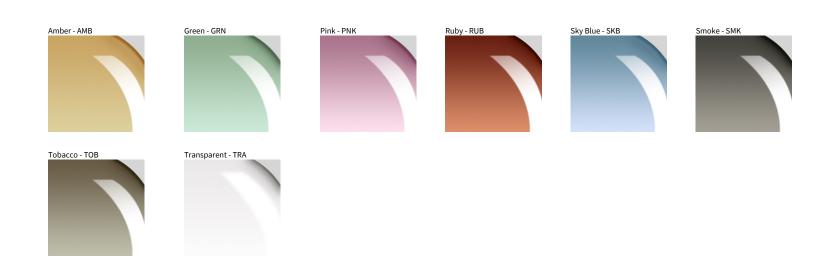

## PARIGI PALLA MONOPOINT SUSPENSION

COLOR FINISH CHAR

| PROJECT  |  |
|----------|--|
| ТҮРЕ     |  |
| NOTES    |  |
| QUANTITY |  |
| DATE     |  |

Digital: Not all screens are calibrated the same, and therefore, colors will appear differently between screens. Physical: When texture is involved, there will be variations in color, character and tone within a product series and between product families.